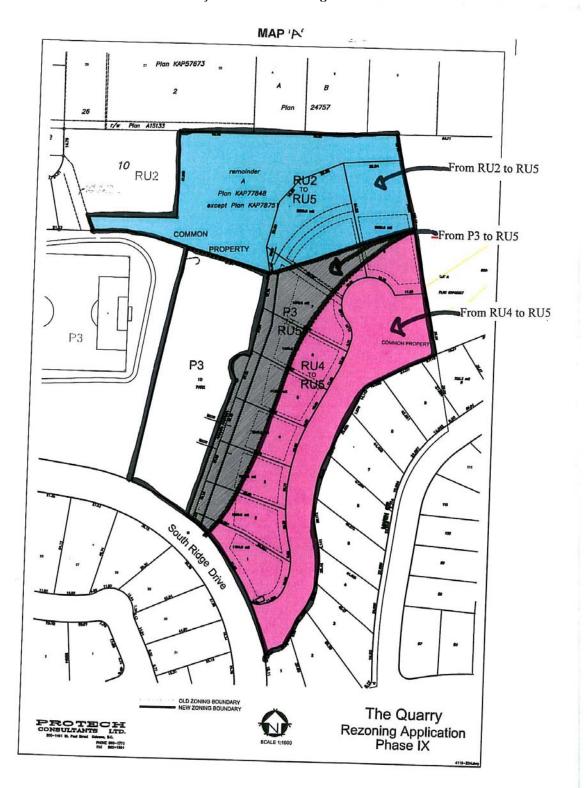

The Municipal Council of the City of Kelowna, in open meeting assembled, enacts as follows:

- 1. THAT City of Kelowna Zoning Bylaw No. 8000 be amended by changing the zoning classification of part of Lot A, District Lot 357, SDYD, Plan KAP77848 Except Plans KAP78751, KAP80522, KAP81111 and KAP81112 located on 4885 South Ridge Drive Kelowna, B.C., from RU4-Low Density Cluster Housing zone, RU2-Medium Lot Housing zone, P3-Parks and Open Space zone to the RU5-Bareland Strata Housing zone and P3-Parks and Open Space zone as per Map 'A' attached to and forming part of this Bylaw:
- 2. This bylaw shall come into full force and effect and is binding on all persons as and from the date of adoption.